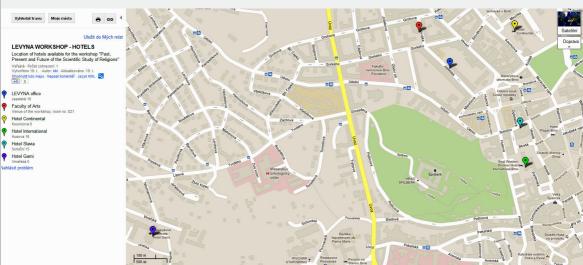

## **Accommodation**

The organizers have made a group (preliminary) reservation of rooms in reasonably priced hotels in the vicinity of the workshop venue. These reservations are valid until 19th February 2012.

Interested participants are kindly asked to contact the hotels individually and reserve

their rooms for specific dates according to their arrivals and departures. In communication with the hotel staff please mention "LEVYNA WORKSHOP", only in this case you will be entitled to use a special workshop discount.

| Hotel         | Capacity | Double   | Single   | Location        | Web                                                |
|---------------|----------|----------|----------|-----------------|----------------------------------------------------|
| Garni         | 20       | 1020 CZK | 820 CZK  | Vinařská 499/5  | http://www.skm.muni.cz/ubytovani.php?akce=39⟨=en   |
| Continental   | 20       | 1680 CZK | 1250 CZK | Kounicova 6     | http://www.continentalbrno.cz/en/introduction.html |
| International | 20       | 3300 CZK | 2800 CZK | Husova 16       | http://www.hotelinternational.cz/en                |
| Slavia        | 10       | 2421 CZK | 1971 CZK | Solniční 243/15 | http://www.slaviabrno.cz/index.php?jazyk=gb        |